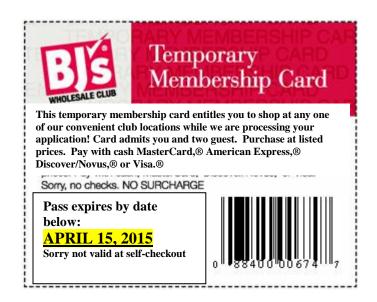

#### **New Members**

You will be receiving Activation Forms for your permanent membership card(s). Please take the Activation Form(s) to the Membership Desk at the nearest BJ's to receive your membership card(s). You may use the Temporary Membership at the bottom of this letter to shop at BJ's until you receive your Activation Forms.

### **Renewing Members**

You do not need to replace your Membership Card(s). Your current BJ's Membership Card(s) is still valid. We will take care of extending your membership systematically with the new expiration date. If your membership has or will expire within the next four to six weeks, please use the Temporary Membership at the bottom of this page.